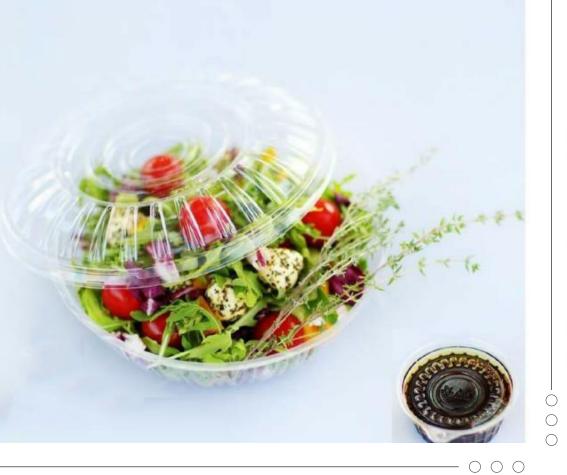

#### **Packaging for salads**

A popular choice for a salad is our line of salad packaging -this is the ideal solution for a customer with "takeaway" products, Modern design and elegant form of packaging will help to emphasize the appearance of your product and highlight it among other products..

#### IT-900

| VIIIIA             | 1240 ml |
|--------------------|---------|
|                    | 92 mm   |
| 10 <sup>0</sup> 01 | 200 pcs |

 IT-950

 I240+50 ml (saucer)

 □1

 92 mm

 □□□

 200 pcs