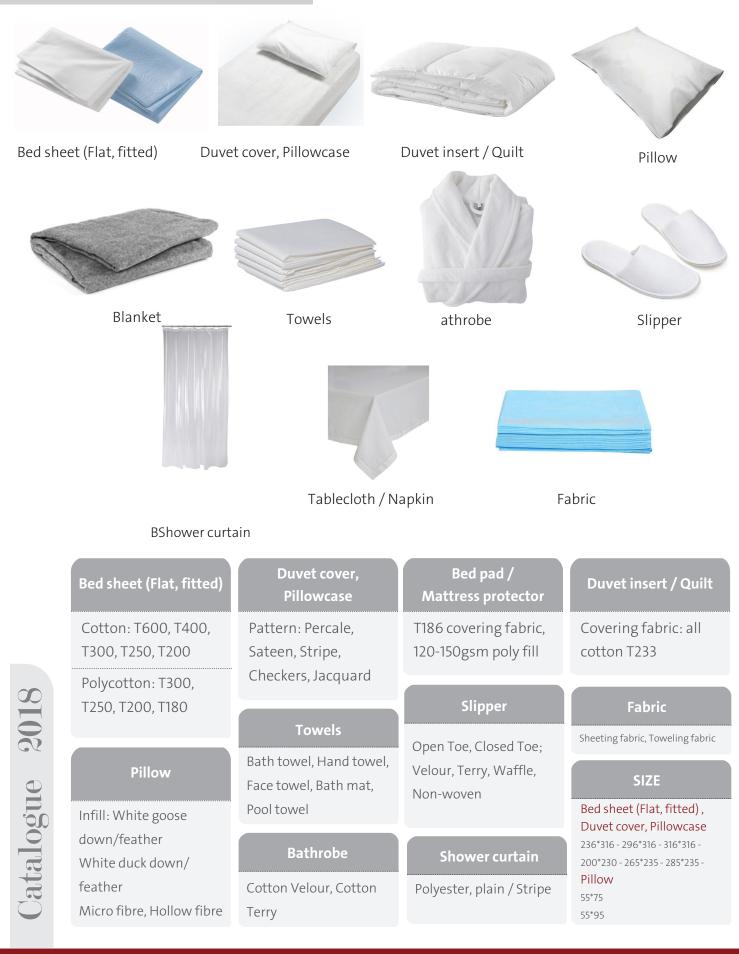

#### HOTELS

At Venecia Packaging, we offer a versatile range of hotel supplies bed sheets, cover, pillow, blanket also you can shop from our bathroom accessories bathrobe, soap, shampoo, all hotels products, you could shop now on the best price

- Landry bags
- Bag guest rooms
- Bag gazette
- Prayer rug
- Wildcard bag

- Bedding & Covers
- Hotel amenities
- Towels
- Paper tissue range

| <b>Production List</b>            | Description                                                                 | size    |
|-----------------------------------|-----------------------------------------------------------------------------|---------|
|                                   | «Cotton: T600, T400, T300, T250, T200<br>Polycotton: T300, T250, T200, T180 | 236*316 |
| Bed sheet (Flat, fitted)          |                                                                             | 296*316 |
|                                   |                                                                             | 316*316 |
| During and a surger Dillour and a | Pattern: Percale, Sateen, Stripe, Checkers, Jacquard»                       | 200*230 |
| Duvet cover, Pillowcase           |                                                                             | 265*235 |
|                                   |                                                                             | 285*235 |
| «Bed pad / Mattress protector»    | T186 covering fabric, 120-150gsm poly fill                                  |         |
| Duvet insert / Quilt              | «Covering fabric: all cotton T233                                           |         |
| Pillow                            | Infill: White goose down/feather                                            | 55*75   |
|                                   | White duck down/feather                                                     | 55*95   |
| Blanket                           | Poly fleece, Cotton thermal, Acrylic, Wool                                  |         |
| Towels                            | «Bath towel, Hand towel, Face towel, Bath mat, Pool towel                   |         |
| Bathrobe                          | Cotton Velour, Cotton Terry                                                 |         |
| Slipper                           | Open Toe, Closed Toe; Velour, Terry, Waffle, Non-woven                      |         |
| Shower curtain                    | Polyester, plain / Stripe                                                   |         |
| Tablecloth / Napkin               | All cotton, All polyester                                                   |         |
| Fabric                            | Sheeting fabric, Toweling fabric                                            |         |