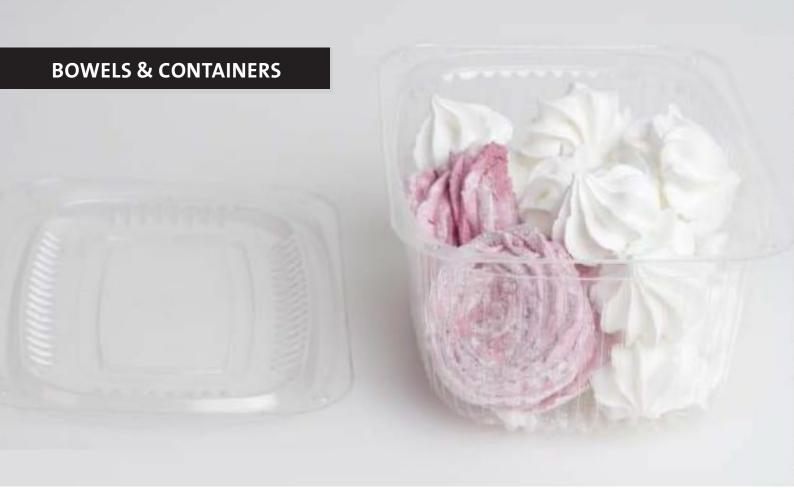

ENVIROMENTAL

Custom print

cups & Cup accessories

Cartons & Trays

Bowels & Containers

Bags

napkin

wraps

#### **BOWELS & CONTAINERS**

**IT-110** ⊘ 195 mm □1 108 mm △ 0.5 kg □□1 200 pcs

IT-205 227 mm □1 115 mm △ 0.8 kg □00 pcs

**IT-210** 250 mm ↓ 121 mm ▲ 1 kg ↓ 100 pcs

IT-310 ⊘ 275 mm □ 127 mm △ 1.5 kg □ 0 75 pcs

#### **BOWELS & CONTAINERS**

 $\circ \circ \circ$ 

| PACKAGE | Ø      |        | ے        | ℃       |
|---------|--------|--------|----------|---------|
| IT-304  | 276 mm | 107 mm | 1.5-2 kg | 100 pcs |
| IT-304U | 276 mm | 98 mm  | 1.5-2 kg | 100 pcs |
| IT-305  | 276 mm | 143 mm | 1.5-2 kg | 75 pcs  |
| IT-305U | 276 mm | 134 mm | 1.5-2 kg | 75 pcs  |
| IT-306  | 276 mm | 156 mm | 1.5-2 kg | 75 pcs  |
| IT-306U | 276 mm | 147 mm | 1.5-2 kg | 75 pcs  |
| IT-216  | 248 mm | 139 mm | 1 kg     | 100 pcs |
| IT-216U | 248 mm | 130 mm | 1 kg     | 100 pcs |
| IT-217  | 230 mm | 155 mm | 1 kg     | 100 pcs |
| IT-217U | 230 mm | 147 mm | 1 kg     | 100 pcs |
| IT-215  | 248 mm | 112 mm | 1 kg     | 100 pcs |
| IT-215U | 248 mm | 103 mm | 1 kg     | 100 pcs |
| IT-209  | 254 mm | 130 mm | 1 kg     | 100 pcs |
| IT-209U | 254 mm | 120 mm | 1 kg     | 100 pcs |
| IT-208  | 228 mm | 125 mm | 0.8 kg   | 100 pcs |
| IT-208U | 228 mm | 116 mm | 0.8 kg   | 100 pcs |
| IT-207  | 228 mm | 108 mm | 0.8 kg   | 100 pcs |
| IT-207U | 228 mm | 98 mm  | 0.8 kg   | 100 pcs |
| IT-202  | 205 mm | 103 mm | 0.6 kg   | 100 pcs |
| IT-112  | 196 mm | 116 mm | 0.5 kg   | 200 pcs |
| IT-112U | 196 mm | 111 mm | 0.5 kg   | 200 pcs |