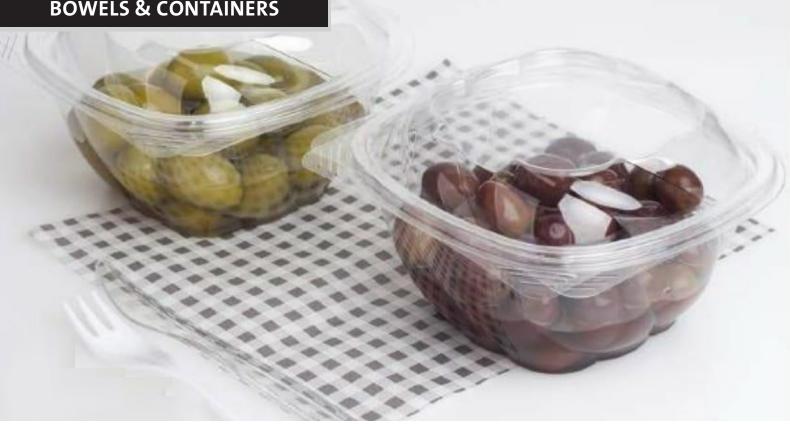

ENVIROMENTAL

Custom print

cups & Cup accessories

Cartons & Trays

Bowels & Containers

Bags

napkin

wraps

#### **BOWELS & CONTAINERS**

**IT-110** ⊘ 195 mm □1 108 mm △ 0.5 kg □□1 200 pcs

IT-205 227 mm □1 115 mm △ 0.8 kg □00 pcs

**IT-210** 250 mm ↓ 121 mm ▲ 1 kg ↓ 100 pcs

IT-310 ⊘ 275 mm □ 127 mm △ 1.5 kg □ 0 75 pcs

#### **BOWELS & CONTAINERS**

 $\circ \circ \circ$ 

| PACKAGE | Ø      |        | ے        | ℃       |
|---------|--------|--------|----------|---------|
| IT-304  | 276 mm | 107 mm | 1.5-2 kg | 100 pcs |
| IT-304U | 276 mm | 98 mm  | 1.5-2 kg | 100 pcs |
| IT-305  | 276 mm | 143 mm | 1.5-2 kg | 75 pcs  |
| IT-305U | 276 mm | 134 mm | 1.5-2 kg | 75 pcs  |
| IT-306  | 276 mm | 156 mm | 1.5-2 kg | 75 pcs  |
| IT-306U | 276 mm | 147 mm | 1.5-2 kg | 75 pcs  |
| IT-216  | 248 mm | 139 mm | 1 kg     | 100 pcs |
| IT-216U | 248 mm | 130 mm | 1 kg     | 100 pcs |
| IT-217  | 230 mm | 155 mm | 1 kg     | 100 pcs |
| IT-217U | 230 mm | 147 mm | 1 kg     | 100 pcs |
| IT-215  | 248 mm | 112 mm | 1 kg     | 100 pcs |
| IT-215U | 248 mm | 103 mm | 1 kg     | 100 pcs |
| IT-209  | 254 mm | 130 mm | 1 kg     | 100 pcs |
| IT-209U | 254 mm | 120 mm | 1 kg     | 100 pcs |
| IT-208  | 228 mm | 125 mm | 0.8 kg   | 100 pcs |
| IT-208U | 228 mm | 116 mm | 0.8 kg   | 100 pcs |
| IT-207  | 228 mm | 108 mm | 0.8 kg   | 100 pcs |
| IT-207U | 228 mm | 98 mm  | 0.8 kg   | 100 pcs |
| IT-202  | 205 mm | 103 mm | 0.6 kg   | 100 pcs |
| IT-112  | 196 mm | 116 mm | 0.5 kg   | 200 pcs |
| IT-112U | 196 mm | 111 mm | 0.5 kg   | 200 pcs |