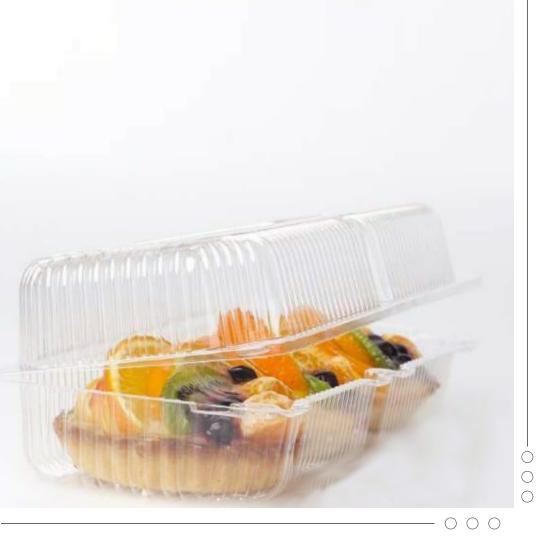

#### **BOWELS & CONTAINERS**

**IT-110** ⊘ 195 mm □1 108 mm △ 0.5 kg □□1 200 pcs

IT-205 227 mm □1 115 mm △ 0.8 kg □00 pcs

**IT-210** 250 mm ↓ 121 mm ▲ 1 kg ↓ 100 pcs

IT-310 ⊘ 275 mm □ 127 mm △ 1.5 kg □ 0 75 pcs

IT-207H 228 mm ↓ 40 mm ▲ \* kg ↓ 150 pcs

| IT-213      |         |  |
|-------------|---------|--|
| $\oslash$   | 260 mm  |  |
|             | 127 mm  |  |
| $\triangle$ | 0.5 kg  |  |
| 10001       | 200 pcs |  |
|             |         |  |

IT-509

|       | 236 x 236 mm |
|-------|--------------|
|       | 124 mm       |
| Å     | 1 kg         |
| 10001 | 75 pcs       |

IT-4528 ⊘ 480 mm ∟1 \*mm

#### **BOWELS & CONTAINERS**

 $\circ \circ \circ$ 

| PACKAGE | Ø      |        | ے        | ℃       |
|---------|--------|--------|----------|---------|
| IT-304  | 276 mm | 107 mm | 1.5-2 kg | 100 pcs |
| IT-304U | 276 mm | 98 mm  | 1.5-2 kg | 100 pcs |
| IT-305  | 276 mm | 143 mm | 1.5-2 kg | 75 pcs  |
| IT-305U | 276 mm | 134 mm | 1.5-2 kg | 75 pcs  |
| IT-306  | 276 mm | 156 mm | 1.5-2 kg | 75 pcs  |
| IT-306U | 276 mm | 147 mm | 1.5-2 kg | 75 pcs  |
| IT-216  | 248 mm | 139 mm | 1 kg     | 100 pcs |
| IT-216U | 248 mm | 130 mm | 1 kg     | 100 pcs |
| IT-217  | 230 mm | 155 mm | 1 kg     | 100 pcs |
| IT-217U | 230 mm | 147 mm | 1 kg     | 100 pcs |
| IT-215  | 248 mm | 112 mm | 1 kg     | 100 pcs |
| IT-215U | 248 mm | 103 mm | 1 kg     | 100 pcs |
| IT-209  | 254 mm | 130 mm | 1 kg     | 100 pcs |
| IT-209U | 254 mm | 120 mm | 1 kg     | 100 pcs |
| IT-208  | 228 mm | 125 mm | 0.8 kg   | 100 pcs |
| IT-208U | 228 mm | 116 mm | 0.8 kg   | 100 pcs |
| IT-207  | 228 mm | 108 mm | 0.8 kg   | 100 pcs |
| IT-207U | 228 mm | 98 mm  | 0.8 kg   | 100 pcs |
| IT-202  | 205 mm | 103 mm | 0.6 kg   | 100 pcs |
| IT-112  | 196 mm | 116 mm | 0.5 kg   | 200 pcs |
| IT-112U | 196 mm | 111 mm | 0.5 kg   | 200 pcs |

Catalogue 2018

**IT-210U** 253 mm ⊥1 115 mm △ 1 kg 100 pcs

**IT-311** ⊘ 317 mm □1 138 mm △ 2.5 kg □ □ 50 pcs

**IT-311U** ⊘ 319 mm □ 124 mm △ 2-2.5 kg □ 50 pcs

| IT-311UG  |          |  |
|-----------|----------|--|
| $\oslash$ | 319 mm   |  |
|           | 133 mm   |  |
| Å         | 2-2.5 kg |  |
|           | 50 pcs   |  |