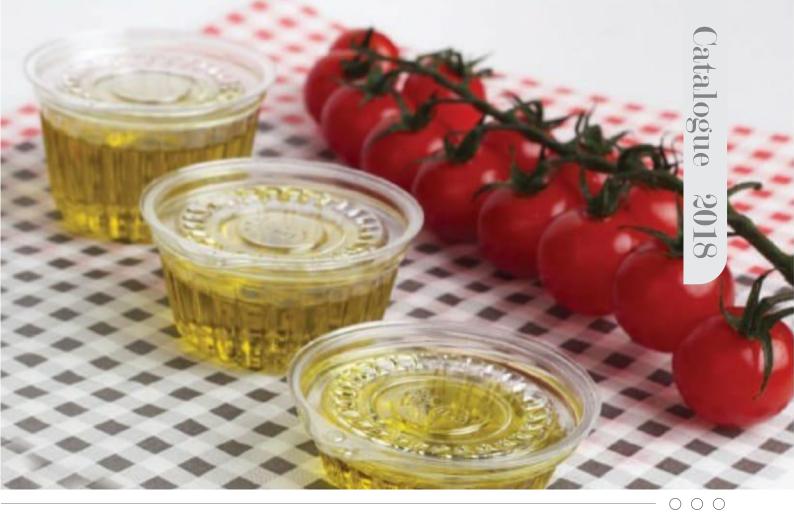

| all and a set | IT-10   | 131 x 131 mm | 68 mm | 800 pcs |
|               | IT-9    | 124 x 121 mm | 57 mm | 800 pcs |
|               | IT-8    | 107 x 107 mm | 62 mm | 800 pcs |







**IT-810** 500 mm □1 58 mm □<sup>0</sup> 400 pcs



**IT-810P** 350 mm ↓ 45 mm ↓ 00 pcs



**IT-803G** 220 mm ↓ 45 mm ↓ 800 pcs



**IT-803P** ↓ 150 mm ↓ 34 mm ↓ 600 pcs



**IT-80** ↓ 1000 mm ↓ 72 mm ↓ 250 pcs



IT-808G 900 mm ↓ 63 mm ↓ 250 pcs



**IT-808P** 600 mm ∟1 47 mm 250 pcs

Venecia





**IT-809** ☐ 132 × 110 mm ☐ 58 mm ☐ 400 pcs



11-809P ☐ 132 x 110 mm ☐ 45 mm 10<sup>0</sup> 400 pcs

#### $\bigcirc \bigcirc \bigcirc$



**IT-80**↓ 112 x 142 mm 60 mm 200 500 pcs



☐ 112 x 142 mm ☐ 40 mm ☐ 500 pcs



**IT-803G** ☐ 108 x 83 mm ☐ 45 mm ☐ 800 pcs



**IT-803P** ☐ 108 x 83 mm ☐ 34 mm 800 pcs





**IT-80**7 500 mm 0 131 mm 0 0 500 pcs □ 1 57 mm



**IT-805** 350 mm Ø 131 mm 00 500 pcs ↓1 40 mm



**IT-805P** 250 mm 250 mm 131 mm 000 500 pcs ↓ I 33 mm



#### IT-802

- 250 mm
- Ø 102 mm
- <u>کمت</u> 700 pcs
- └──1 53 mm



**IT-801** √/// 150 mm Ø 94 mm ↓ 00 pcs ↓ 1 33 mm



#### **BOWELS & CONTAINERS**





**IT-5999 NEW** 1000 ml └\_\_! \*mm looof \* pcs



**IT-5750 NEW** 750 ml └\_\_\_! \* mm looof \* pcs



 $\bigcirc \bigcirc \bigcirc$ 

**IT-5500 NEW** V//// 500 ml └─1 \* mm looof \* pcs





**IT-5350 NEW** 350 ml \_\_\_! \*mm lood \* pcs



**IT-5250 NEW** 250 ml Lood \* pcs





#### Packaging for sushi

Two complementary, but conceptually different types of packaging for sushi, are the ideal solution that helps the master at its best to deliver Japanese food to the co