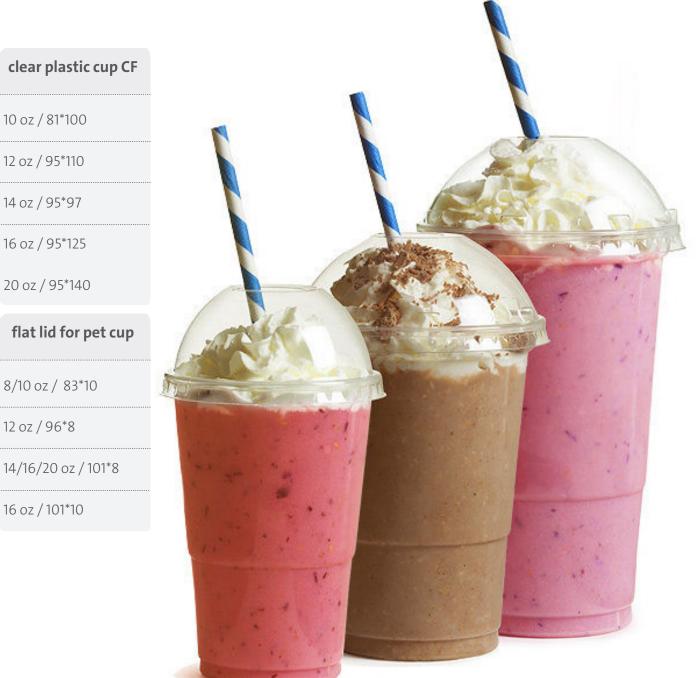

## Cup products

Choose from the large assortment of cups for your office, Hotel, Restaurant or food chain. Different types of cups including Paper cups consisting of cold cups and hot cups, foam cups, PP cups, PET cups, Ice cream cups as well as cups for special occasion available. Some of the cups can be customized as per your requirements too. All cups are made of food grade material and printed wherever applicable with food grade inks. Food-conformity certificates available on demand.

- Paper cups
- Cups' Lids
- Clear PP cups
- Plastic Cups

## Plastic Cups

Our plastic cups are versatile and ideal for not only cold beverages but also desserts, snacks and frozen drinks. Clear cups allow your beverage or food to merchandise itself while our plastic car cups provide on-the-go convenience.

#### **CUPS & CUP ACCESSORIES**

| ISAP crystal<br>clear cup | ISAP clear cup | super transparanet<br>cup |
|---------------------------|----------------|---------------------------|
| 100 / 57*60               | 350 / 84*107   | 250 / 75*95               |
| 120 / 57*77               | 400 / 84*120   | 330 / 75*120              |
| 160 / 73*66               | 500 / 84*139   | 400 / 84*124              |

250 / 73\*95 300 / 73\*112

205/73\*74

390 / 84\*112

575 / 95\*130

flat lid

160-205-250-300 (77\*7)

350-390-400-500 (89\*8)

500 (89\*8)

575 (100\*10)

#### dom lid

350-390-400-500

(89\*39)

plastic coffe cup (brown)

4 oz / 56\*64

Catalogue 2018

| Catalogue |
|-----------|
| 2018      |

| colored cup          | clear cup pet         | colored cup              |  |
|----------------------|-----------------------|--------------------------|--|
| 10 oz / 84*109       | 3 oz / 62*58          | 230 / 75*80              |  |
| 12 oz / 91*108       | 8 oz / 78*85          | clear cup pet (SOMO)     |  |
| 14 oz / 84*118       | 10 oz / 83*107        | 10 oz / 79*101           |  |
| 16 oz / 100*125      | 12 oz / 93*110        | ·                        |  |
| plastic cup (white)  | 14 oz / 100*100       | 12 oz / 80*113           |  |
|                      | 16 oz / 100*120       | 14 oz / 95*105           |  |
| 6 oz / 71*81         | 16 oz (DBH) / 100*108 | 16 oz / 95*125           |  |
| 7 oz / 71*43         |                       | 20 oz / 95*150           |  |
| dom lid              | 20 oz / 98*134        | flat lid for pet cup     |  |
| 8/10 oz / 80*37      | clear plastic cup PP  | dome 97*43 / flat 100*10 |  |
| 12 oz / 95*45        | 12 oz / 95*110        |                          |  |
| 14/16/20 oz / 100*44 | 16 oz / 95*122        |                          |  |
| 16 oz / 100*45       | 16 oz / 73*8          |                          |  |