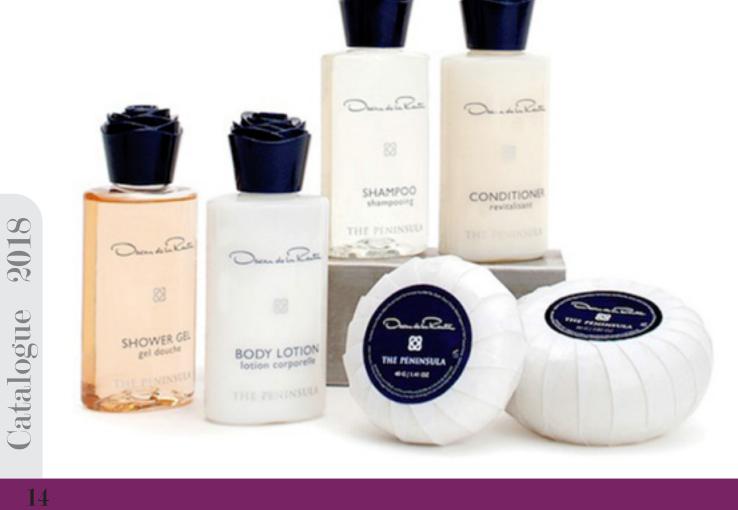

#### HOTELS

At Venecia Packaging, we offer a versatile range of hotel supplies bed sheets, cover, pillow, blanket also you can shop from our bathroom accessories bathrobe, soap, shampoo, all hotels products, you could shop now on the best price

T

| <b>Production List</b>      | Description                                                                         | size                        |
|-----------------------------|-------------------------------------------------------------------------------------|-----------------------------|
| Soap                        | Soap color and aroma can according to customer's need.                              | plastic bag Or carton box   |
| Shampoo                     | liquid color and aroma can according to customer's need.                            | Hotel Tube : 5ml-50ml       |
| Bath Gel                    | liquid color and aroma can according to customer/s need.                            | Hotel lube : smi-somi       |
| Conditioner                 | liquid color and aroma can according to customer's need.                            | Hotel Bottles : 20ml-60ml   |
| Body Lotion                 | liquid color and aroma can according to customer's need.                            | Hotel Bottles : 20111-00111 |
| Sanitary Bag                | different type, logo can print as per customer/s requirements.                      | plastic bag Or carton box   |
| Comb                        | normal white comb poly bag in paperbox<br>long transparent comb in poly             | plastic bag Or carton box   |
| Loofah                      | 10*14.5cm oval loofah in PP+PE bag with 1c print.<br>12*12cm bath pad in PP+PE bag  | plastic bag Or carton box   |
| Vanity Set                  | 2cotton pads,1 nail file,4 cotton bud,or any other combination                      | plastic bag Or carton box   |
| Dental Kit                  | toothbrush +3g/5g/6g/10g toothpaste                                                 | plastic bag Or carton box   |
| Sewing Kit                  | 6 color threads, 1 needles, 1 safe pin, 2 button or any other combination           | plastic bag Or carton box   |
| Shaving Kit                 | razor + 10ml/15ml shaving cream                                                     | plastic bag Or carton box   |
| Shower Cap                  | strip shower cap in PP+PE bag with 1c print strip shower cap inpaperbox             | plastic bag Or carton box   |
| Shoe Shine Sponge/Shoe Mitt | different color, size and material, logo can print as per<br>customers requirements | plastic bag Or carton box   |
| bath tissue                 |                                                                                     |                             |

Hotel amenities