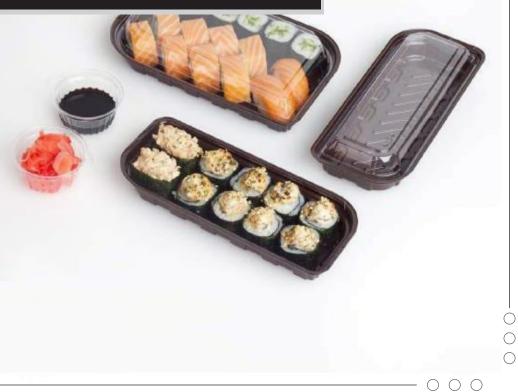

#### Packaging for sushi

Two complementary, but conceptually different types of packaging for sushi, are the ideal solution that helps the master at its best to deliver Japanese food to the consumer's table.

**IT-261** ☐ 210 x 102 (+50,+50) mm ☐ 44 mm

100 300 pcs

**IT-19** ☐ 210 x 102 mm ☐ 44 mm ☐ 400 pcs

213 x 112 mm ☐ 213 x 112 mm ☐ 69 mm 100 400 pcs

**IT-373** ☐ 240 x 140 (+50,+30) mm ☐ 50 mm