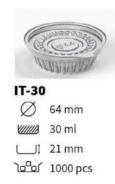

#### **BOWELS & CONTAINERS**

**IT-129** ☐ 210 x 88 mm ☐ 42 mm ☐ 600 pcs

**IT-130** ☐ 210 x 110 mm ☐ 42 mm ☐ 400 pcs

**IT-50** ∅ 64 mm ½/// 50 ml □ 1 33 mm □ □ 1 1000 pcs

Ø 64 mm
 Ø 70 ml
 ↓ 40 mm
 ↓ 1000 pcs