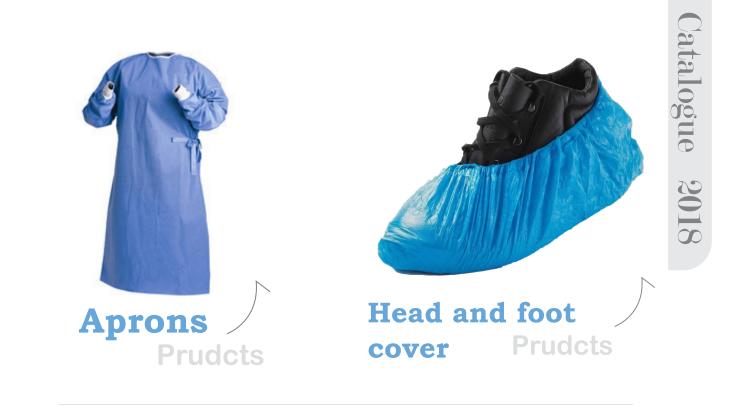

#### HOSPITAL

Check with your safety equipment supplier to find out what products are available that meet the needs for the kind of chemical exposure anticipated in your workplace

- Gloves
- Aprons
- Head and foot cover
- Paper tissue