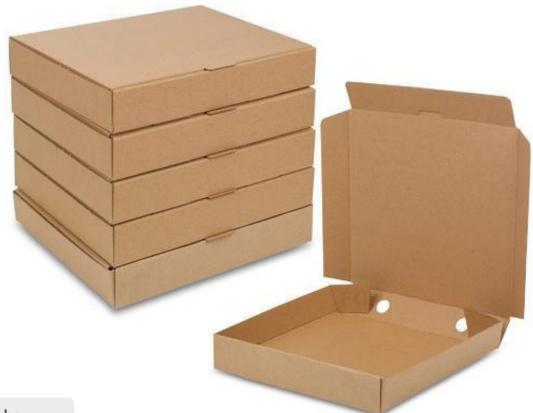

# Paper Box -

#### cake box

| 15*15* |                             | pizza box                         | рор со               | rn tub  | cup cake box                         | chicken bucket<br>with lid                 |
|--------|-----------------------------|-----------------------------------|----------------------|---------|--------------------------------------|--------------------------------------------|
| 20*20  | D*10                        | small / 22*22*40                  | 32 oz /              | 115*140 | 4 cup / 17*17*7.5                    | 85 oz / 187*147                            |
| 25*25  | 5*12                        | medium / 28*28*40                 | 46 oz /              | 122*170 | 6 cup / 25*25*7.5                    | 130 oz / 215*170                           |
|        |                             | large / 33*33*40                  | 85 oz / <sup>2</sup> | 190*150 | 12 cups / 32.5*32.5*7.5              | 170 oz / 220*207                           |
| 30*3   | 0*12                        | 141867 55 55 10                   |                      |         | 1                                    |                                            |
| 35*3   | 5*12                        | tiny / 17*17*40                   |                      |         |                                      | paper food pall                            |
|        |                             |                                   | L I                  |         |                                      |                                            |
|        |                             | :                                 |                      |         | french fries pouch                   | 26 oz / 13*10.5*6.5                        |
|        | paper salad boy<br>with lid | vl popcorn box                    | colored pop<br>pouch | ocorn   |                                      |                                            |
|        |                             | <b>vl popcorn box</b><br>10*10*58 |                      | ocorn   | <b>french fries pouch</b><br>123*115 | 26 oz / 13*10.5*6.5<br>32 oz / 18.5*10.5*6 |