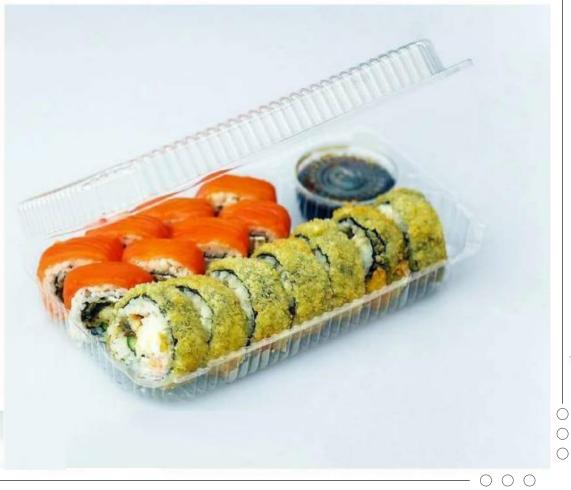

#### Packaging for sushi

Two complementary, but conceptually different types of packaging for sushi, are the ideal solution that helps the master at its best to deliver Japanese food to the consumer's table.

**IT-261** ☐ 210 x 102 (+50,+50) mm ☐ 44 mm

100 300 pcs

**IT-19** ☐ 210 x 102 mm ☐ 44 mm ☐ 400 pcs

213 x 112 mm ☐ 213 x 112 mm ☐ 69 mm 100 400 pcs

**IT-373** ☐ 240 x 140 (+50,+30) mm ☐ 50 mm