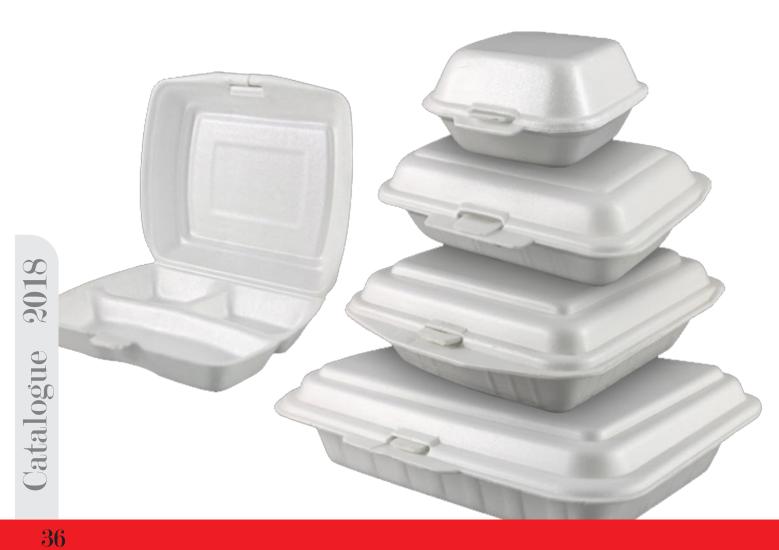

## Foam Box

 $\bigcirc \bigcirc \bigcirc$ 

| lunch box     | foam container | lids              |                    |
|---------------|----------------|-------------------|--------------------|
| 185*144*80    | 16 oz / 115*75 | 16 oz / 124*90    |                    |
| 240*200*95    | 8 oz / 95*55   | 8 oz / 102*90     | foam meal<br>tray  |
| 240*200*90    | 4 oz / 80*63   | 4 oz / 80*33      | 6 sec / 300*307*30 |
|               |                | chickemn barbeque |                    |
| hamburger box | hot dog box    | box               | pizza tray         |
| 125*125*65    | 220*95*65      | 235*195*60        | 340*40             |
| 145*140*75    | 295*89*72      | 220*95*65         | 260*48             |