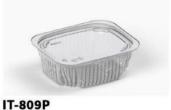

**IT-808P** 600 mm ∟1 47 mm 250 pcs

Venecia

**IT-809** ☐ 132 × 110 mm ☐ 58 mm ☐ 400 pcs

11-809P ☐ 132 x 110 mm ☐ 45 mm 10<sup>0</sup> 400 pcs