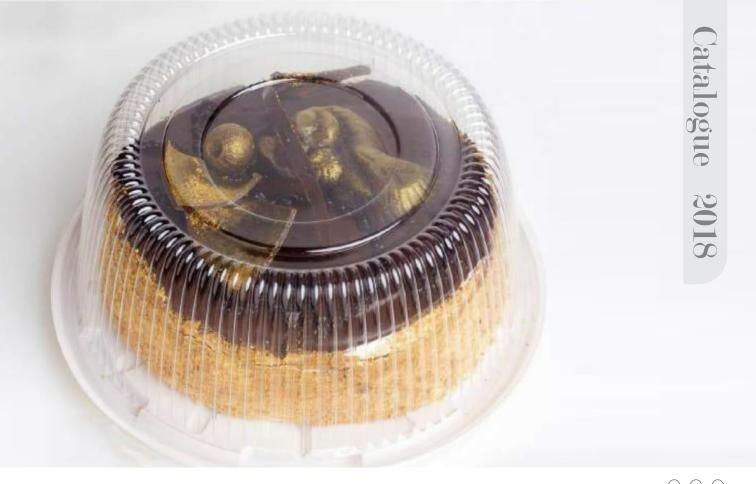

-2 kg | 75 pcs  |
| IT-216  | 248 mm | 139 mm | 1 kg     | 100 pcs |
| IT-216U | 248 mm | 130 mm | 1 kg     | 100 pcs |
| IT-217  | 230 mm | 155 mm | 1 kg     | 100 pcs |
| IT-217U | 230 mm | 147 mm | 1 kg     | 100 pcs |
| IT-215  | 248 mm | 112 mm | 1 kg     | 100 pcs |
| IT-215U | 248 mm | 103 mm | 1 kg     | 100 pcs |
| IT-209  | 254 mm | 130 mm | 1 kg     | 100 pcs |
| IT-209U | 254 mm | 120 mm | 1 kg     | 100 pcs |
| IT-208  | 228 mm | 125 mm | 0.8 kg   | 100 pcs |
| IT-208U | 228 mm | 116 mm | 0.8 kg   | 100 pcs |
| IT-207  | 228 mm | 108 mm | 0.8 kg   | 100 pcs |
| IT-207U | 228 mm | 98 mm  | 0.8 kg   | 100 pcs |
| IT-202  | 205 mm | 103 mm | 0.6 kg   | 100 pcs |
| IT-112  | 196 mm | 116 mm | 0.5 kg   | 200 pcs |
| IT-112U | 196 mm | 111 mm | 0.5 kg   | 200 pcs |

Catalogue 2018









**IT-210U** 253 mm ⊥1 115 mm △ 1 kg 100 pcs



**IT-311** ⊘ 317 mm □1 138 mm △ 2.5 kg □ □ 50 pcs



**IT-311U** ⊘ 319 mm □ 124 mm △ 2-2.5 kg □ 50 pcs



| IT-311UG  |          |  |
|-----------|----------|--|
| $\oslash$ | 319 mm   |  |
|           | 133 mm   |  |
| Å         | 2-2.5 kg |  |
|           | 50 pcs   |  |



#### **BOWELS & CONTAINERS**





#### Packaging for cupcakes and cakes

The traditional design and attractive appearance of the cake packaging will emphasize the attractiveness of your product, and its reliability will help you quickly and conveniently deliver it to the consumer



#### IT-405

☐ 185 x 185 mm
 ☐ 80 mm
 300 pcs



 $\bigcirc \bigcirc \bigcirc$ 

**IT-405P** ☐ 185 x 185 mm ☐ 105 mm ☐ 300 pcs



**IT-405H** ☐ 185 x 185 mm ☐ 96 mm ☐ 300 pcs

Catalogu