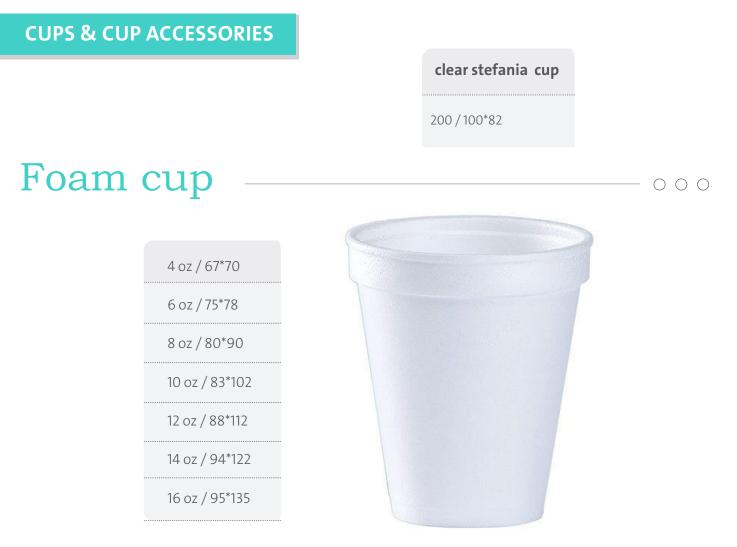

## Foam Box

 $\bigcirc \bigcirc \bigcirc$ 

| lunch box     | foam container | lids              |                    |
|---------------|----------------|-------------------|--------------------|
| 185*144*80    | 16 oz / 115*75 | 16 oz / 124*90    |                    |
| 240*200*95    | 8 oz / 95*55   | 8 oz / 102*90     | foam meal<br>tray  |
| 240*200*90    | 4 oz / 80*63   | 4 oz / 80*33      | 6 sec / 300*307*30 |
|               |                | chickemn barbeque |                    |
| hamburger box | hot dog box    | box               | pizza tray         |
| 125*125*65    | 220*95*65      | 235*195*60        | 340*40             |
| 145*140*75    | 295*89*72      | 220*95*65         | 260*48             |