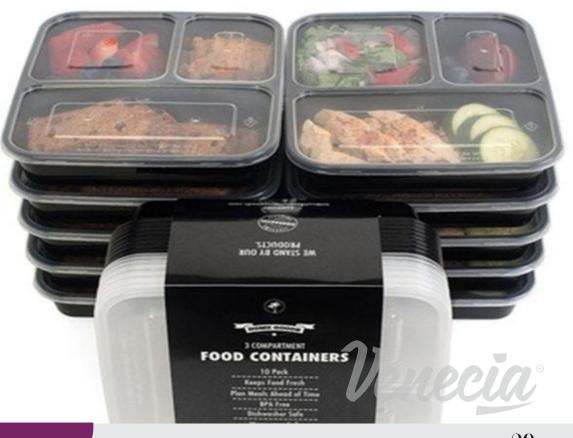

#### **BOWELS & CONTAINERS**

**IT-110** ⊘ 195 mm □1 108 mm △ 0.5 kg □□1 200 pcs

IT-205 227 mm □1 115 mm △ 0.8 kg □00 pcs

**IT-210** 250 mm ↓ 121 mm ▲ 1 kg ↓ 100 pcs

IT-310 ⊘ 275 mm □ 127 mm △ 1.5 kg □ 0 75 pcs

#### **BOWELS & CONTAINERS**

 $\circ \circ \circ$ 

| PACKAGE | Ø      |        | ے        | ℃       |
|---------|--------|--------|----------|---------|
| IT-304  | 276 mm | 107 mm | 1.5-2 kg | 100 pcs |
| IT-304U | 276 mm | 98 mm  | 1.5-2 kg | 100 pcs |
| IT-305  | 276 mm | 143 mm | 1.5-2 kg | 75 pcs  |
| IT-305U | 276 mm | 134 mm | 1.5-2 kg | 75 pcs  |
| IT-306  | 276 mm | 156 mm | 1.5-2 kg | 75 pcs  |
| IT-306U | 276 mm | 147 mm | 1.5-2 kg | 75 pcs  |
| IT-216  | 248 mm | 139 mm | 1 kg     | 100 pcs |
| IT-216U | 248 mm | 130 mm | 1 kg     | 100 pcs |
| IT-217  | 230 mm | 155 mm | 1 kg     | 100 pcs |
| IT-217U | 230 mm | 147 mm | 1 kg     | 100 pcs |
| IT-215  | 248 mm | 112 mm | 1 kg     | 100 pcs |
| IT-215U | 248 mm | 103 mm | 1 kg     | 100 pcs |
| IT-209  | 254 mm | 130 mm | 1 kg     | 100 pcs |
| IT-209U | 254 mm | 120 mm | 1 kg     | 100 pcs |
| IT-208  | 228 mm | 125 mm | 0.8 kg   | 100 pcs |
| IT-208U | 228 mm | 116 mm | 0.8 kg   | 100 pcs |
| IT-207  | 228 mm | 108 mm | 0.8 kg   | 100 pcs |
| IT-207U | 228 mm | 98 mm  | 0.8 kg   | 100 pcs |
| IT-202  | 205 mm | 103 mm | 0.6 kg   | 100 pcs |
| IT-112  | 196 mm | 116 mm | 0.5 kg   | 200 pcs |
| IT-112U | 196 mm | 111 mm | 0.5 kg   | 200 pcs |