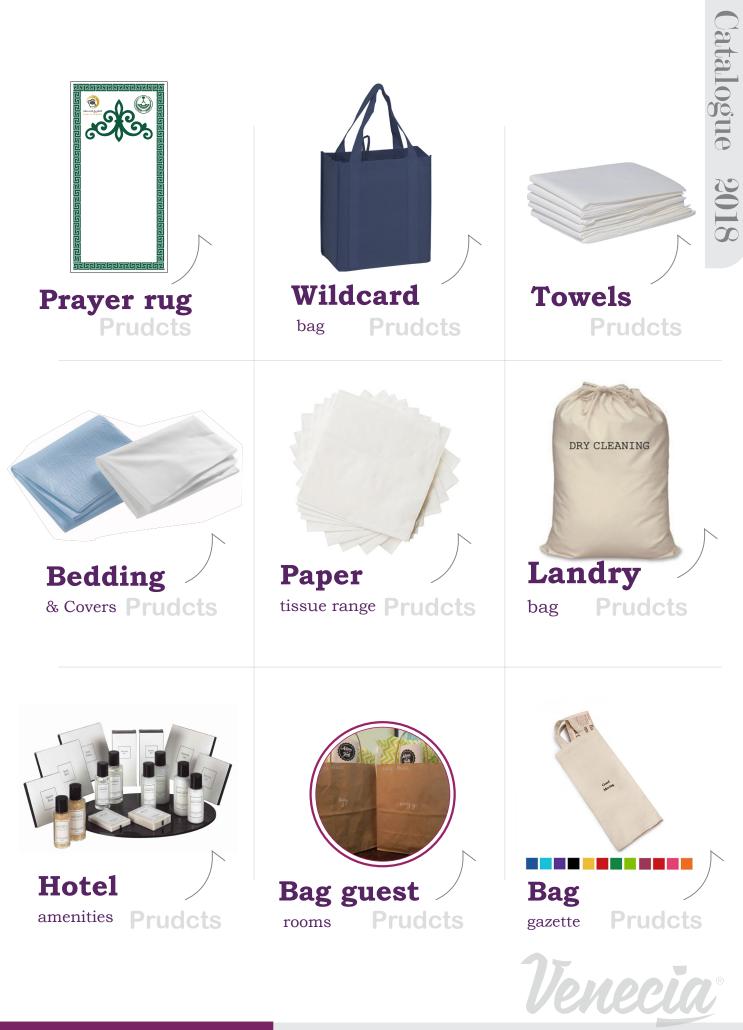

#### HOTELS

At Venecia Packaging, we offer a versatile range of hotel supplies bed sheets, cover, pillow, blanket also you can shop from our bathroom accessories bathrobe, soap, shampoo, all hotels products, you could shop now on the best price

- Landry bags
- Bag guest rooms
- Bag gazette
- Prayer rug
- Wildcard bag

- Bedding & Covers
- Hotel amenities
- Towels
- Paper tissue range

| <b>Production List</b>            | Description                                                                 | size    |
|-----------------------------------|-----------------------------------------------------------------------------|---------|
|                                   | «Cotton: T600, T400, T300, T250, T200<br>Polycotton: T300, T250, T200, T180 | 236*316 |
| Bed sheet (Flat, fitted)          |                                                                             | 296*316 |
|                                   |                                                                             | 316*316 |
| During and a surger Dillour and a | Pattern: Percale, Sateen, Stripe, Checkers, Jacquard»                       | 200*230 |
| Duvet cover, Pillowcase           |                                                                             | 265*235 |
|                                   |                                                                             | 285*235 |
| «Bed pad / Mattress protector»    | T186 covering fabric, 120-150gsm poly fill                                  |         |
| Duvet insert / Quilt              | «Covering fabric: all cotton T233                                           |         |
| Pillow                            | Infill: White goose down/feather                                            | 55*75   |
|                                   | White duck down/feather                                                     | 55*95   |
| Blanket                           | Poly fleece, Cotton thermal, Acrylic, Wool                                  |         |
| Towels                            | «Bath towel, Hand towel, Face towel, Bath mat, Pool towel                   |         |
| Bathrobe                          | Cotton Velour, Cotton Terry                                                 |         |
| Slipper                           | Open Toe, Closed Toe; Velour, Terry, Waffle, Non-woven                      |         |
| Shower curtain                    | Polyester, plain / Stripe                                                   |         |
| Tablecloth / Napkin               | All cotton, All polyester                                                   |         |
| Fabric                            | Sheeting fabric, Toweling fabric                                            |         |