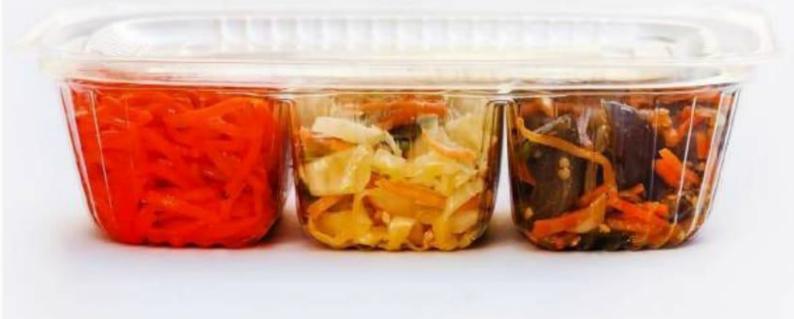

#### **Packaging for salads**

A popular choice for a salad is our line of salad packaging -this is the ideal solution for a customer with "takeaway" products, Modern design and elegant form of packaging will help to emphasize the appearance of your product and highlight it among other products..

#### IT-900

| VIIIIA             | 1240 ml |
|--------------------|---------|
|                    | 92 mm   |
| 10 <sup>0</sup> 01 | 200 pcs |

 IT-950

 I240+50 ml (saucer)

 □1

 92 mm

 □□□

 200 pcs

**IT-751** 980 + 50 ml (saucer) □1 95 mm 00 pcs

**IT-750** √/// 780+50 ml (saucera) ↓ 82 mm ↓ 300 pcs