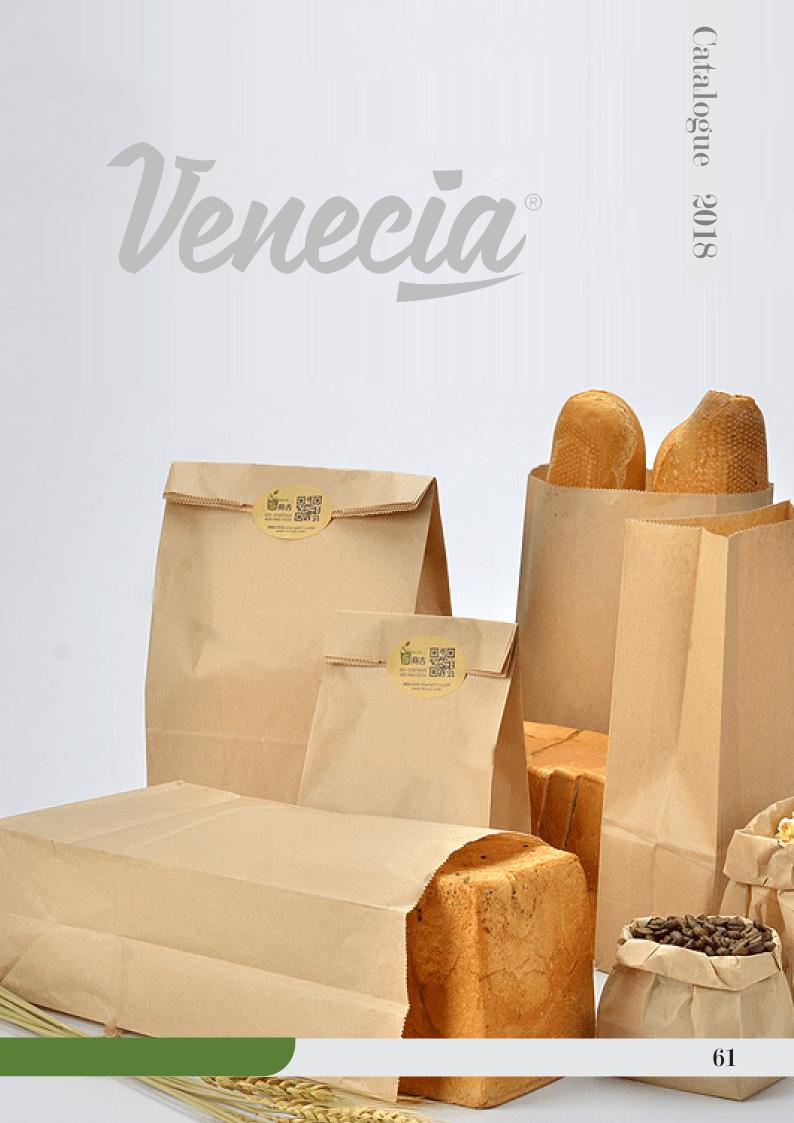

# paper bags

paper bag

12\*7\*24.5

15\*9\*28.5

18\*11\*31

23\*14\*33

27\*12\*33

30\*18\*35

32\*12\*38

34\*14\*37

44\*16\*44

26\*10\*49

29\*9\*40

26\*10\*50

| shopping paper bag     | shopping paper bag   |
|------------------------|----------------------|
| 27*12*33/38 cm         | 36*16*35/40/50 cm    |
| 28*14*32/37 cm         | 38*14*37/42/46 cm    |
| <br>28*16*36 cm        | 38*18*34/39/43/49 cm |
| <br>30*12*33/38/43 cm  | 40*12*38/43/47 cm    |
| <br>30*18*35/40/44 cm  | 40*16*35/40/44/50 cm |
| 30*14*32/37/42 cm      | 42*14*37/43/46 cm    |
| <br>32*12*33/38/47 cm  | 42*18*34/39/43/49 cm |
| <br>32*16*/35/40/44 cm | 44*12*38/43/47 cm    |
| <br>34*14*37/42/46 cm  | 44*16*35/40/44/50 cm |
| <br>34*18*34/39/43 cm  |                      |
| <br>36*12*38/43/47 cm  |                      |
|                        |                      |

| aper bag  | flat bottom paper bag |
|-----------|-----------------------|
| ′50 cm    | 9*5*50                |
| 46 cm     | 12*6*50/60            |
| ′43/49 cm | 13*6*50/60            |
| ′47 cm    | 16*8*50/60            |
| /44/50 cm | 20*9*50/60            |
| 46 cm     | 22*7*50/60            |
| ′43/49 cm | 26*10*60/70           |
| '47 cm    | 30*7*60/70            |
| ′44/50 cm | 30*9*60               |

#### BAGS

| paper bag        |  |
|------------------|--|
| 9*4*61           |  |
| 9*4*34           |  |
| 12*6*19.5        |  |
| 13*6*21          |  |
| 16*6*27          |  |
| 20*6*31          |  |
| 26*4*34          |  |
|                  |  |
| window paper bag |  |
| 9*5.5*5          |  |

12\*5.5\*5

16\*4\*10

22\*5\*14

9\*7\*31

| sandwich pape |
|---------------|
| 25*35         |
| 25*30         |
| 33.3*35       |
| 33.3*38       |
| 33.3*40       |
| 38*50         |

foil wrap

25\*35

| flour and salt<br>paper bag |
|-----------------------------|
| 1kg (9.5*7*29.3)            |
| 1kg (10.5*6.5*28)           |
| 2kg (12*7.5*36.3)           |
| 2kg (13.5*8*32)             |
| 5kg (18*11*39)              |
| 1kg (9.5*5*215)             |
| tray mat                    |
|                             |